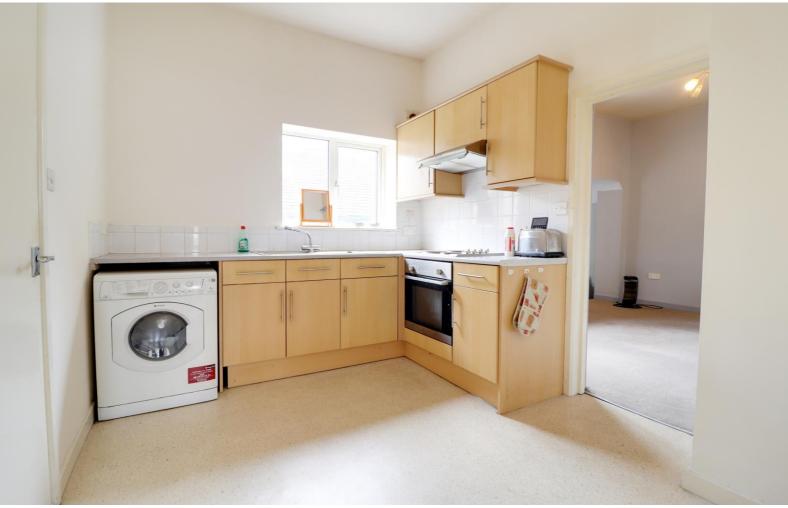

### **Kitchen** 11' 1" x 8' 6" (3.38m x 2.59m)

Fitted with a range of base and wall units, work surfaces and stainless steel sink unit, drainer and mixer tap. Four ring electric hob with cooker hood over and separate electric oven. Spaces for washing machine and fridge freezer. Part tiling to the walls, electric wall heater and double glazed window.