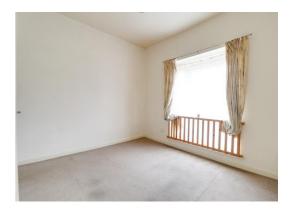

### **Bedroom One** 12' 2" x 11' 2" (3.71m x 3.4m)

A generous sized double bedroom with electric wall heater and sash bay window.

### **Bedroom Two** 11' 2" x 8' 8" (3.4m x 2.64m)

Airing cupboard, loft access, electric wall heater and sash bay window.