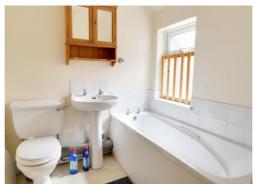

### **Bathroom** 6' 1" x 6' 4" (1.86m x 1.93m)

Fitted with a white suite comprising panel bath, pedestal wash basin with tiled splash back and low level WC. Extractor fan, electric wall heater and double glazed window with privacy glass.