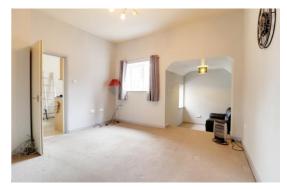

### **Bedroom One** 12' 2" x 11' 2" (3.71m x 3.4m)

A generous sized double bedroom with electric wall heater and sash bay window.

### **Bedroom Two** 11' 2" x 8' 8" (3.4m x 2.64m)

Airing cupboard, loft access, electric wall heater and sash bay window.