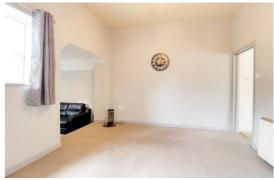

### **Lounge** 12' 2" x 11' 1" (3.7m x 3.38m)

Having electric wall heater and double glazed window. Steps lead to the dining area.

### **Dining Area** 5' 11" x 5' 8" (1.8m x 1.73m)

Double glazed window.