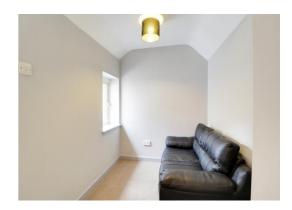

### **Lounge** 12' 2" x 11' 1" (3.7m x 3.38m)

Having electric wall heater and double glazed window. Steps lead to the dining area.

### **Dining Area** 5' 11" x 5' 8" (1.8m x 1.73m)

Double glazed window.