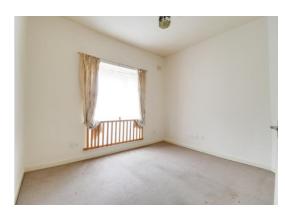

### **Bedroom One** 12' 2" x 11' 2" (3.71m x 3.4m)

A generous sized double bedroom with electric wall heater and sash bay window.

### **Bedroom Two** 11' 2" x 8' 8" (3.4m x 2.64m)

Airing cupboard, loft access, electric wall heater and sash bay window.