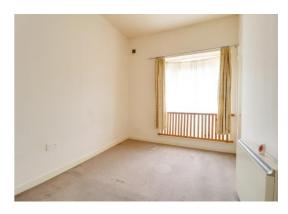

### **Bedroom One** 12' 2" x 11' 2" (3.71m x 3.4m)

A generous sized double bedroom with electric wall heater and sash bay window.

### **Bedroom Two** 11' 2" x 8' 8" (3.4m x 2.64m)

Airing cupboard, loft access, electric wall heater and sash bay window.